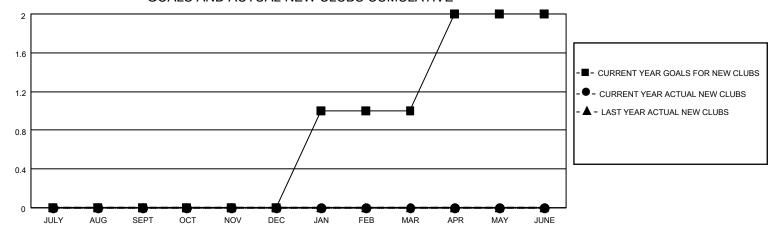

#### GOALS AND ACTUAL NEW CLUBS CUMULATIVE

## District 201Q1

| Clubs RESULTS FOR 2021-2022 |   |   |   | Members RESULTS FOR 2021-2022 |    |    |    |
|-----------------------------|---|---|---|-------------------------------|----|----|----|
|                             |   |   |   |                               |    |    |    |
| JULY/AUG/SEPT               | 0 | 0 | 1 | JULY/AUG/SEPT                 | 50 | 43 | 31 |
| OCT/NOV/DEC                 | 0 | 0 | 1 | OCT/NOV/DEC                   | 25 | 37 | 96 |
| JAN/FEB/MAR                 | 1 | 0 | 1 | JAN/FEB/MAR                   | 50 | 34 | 35 |
| APR/MAY/JUNE                | 1 | 0 | 0 | APR/MAY/JUNE                  | 50 | 20 | 42 |