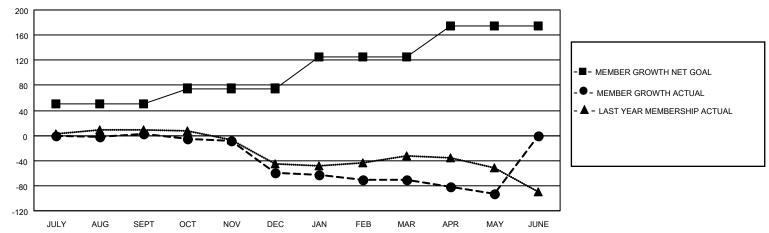

#### GOALS AND ACTUAL MEMBERS CUMULATIVE

| DROPPED CLUBS: 3 |     | 43 CLUBS OF 75 ADDED 1 OR<br>MORE NEW MEMBERS | GENDER DISTRIBUTION                 |              |  |
|------------------|-----|-----------------------------------------------|-------------------------------------|--------------|--|
|                  |     | MORE NEW MEMBERS                              | MALE                                | 860 (59.76%) |  |
|                  |     |                                               | FEMALE                              | 579 (40.24%) |  |
| DROPPED MEMBERS  |     |                                               | NON BINARY                          | 0 (0.00%)    |  |
|                  | 0.5 |                                               | PREFER NOT TO ANSWER                | 0 (0.00%)    |  |
| DECEASED         | 25  |                                               |                                     |              |  |
| CLUB CANCELLED   | 0   | CLICK HERE FOR CUMULATIVE                     | TOTAL FAMILY UNIT MEMBERS 261       |              |  |
| OTHER            | 179 | MEMBERSHIP DATA                               |                                     |              |  |
| TOTAL            | 204 |                                               | FAMILY MEMBERS PAYING HALF DUES 132 |              |  |
|                  |     |                                               |                                     |              |  |

## District 201Q1

| Clubs RESULTS FOR 2021-2022 |   |   |   | Members RESULTS FOR 2021-2022 |    |    |    |
|-----------------------------|---|---|---|-------------------------------|----|----|----|
|                             |   |   |   |                               |    |    |    |
| JULY/AUG/SEPT               | 0 | 0 | 1 | JULY/AUG/SEPT                 | 50 | 43 | 31 |
| OCT/NOV/DEC                 | 0 | 0 | 1 | OCT/NOV/DEC                   | 25 | 37 | 96 |
| JAN/FEB/MAR                 | 1 | 0 | 1 | JAN/FEB/MAR                   | 50 | 34 | 35 |
| APR/MAY/JUNE                | 1 | 0 | 0 | APR/MAY/JUNE                  | 50 | 20 | 42 |